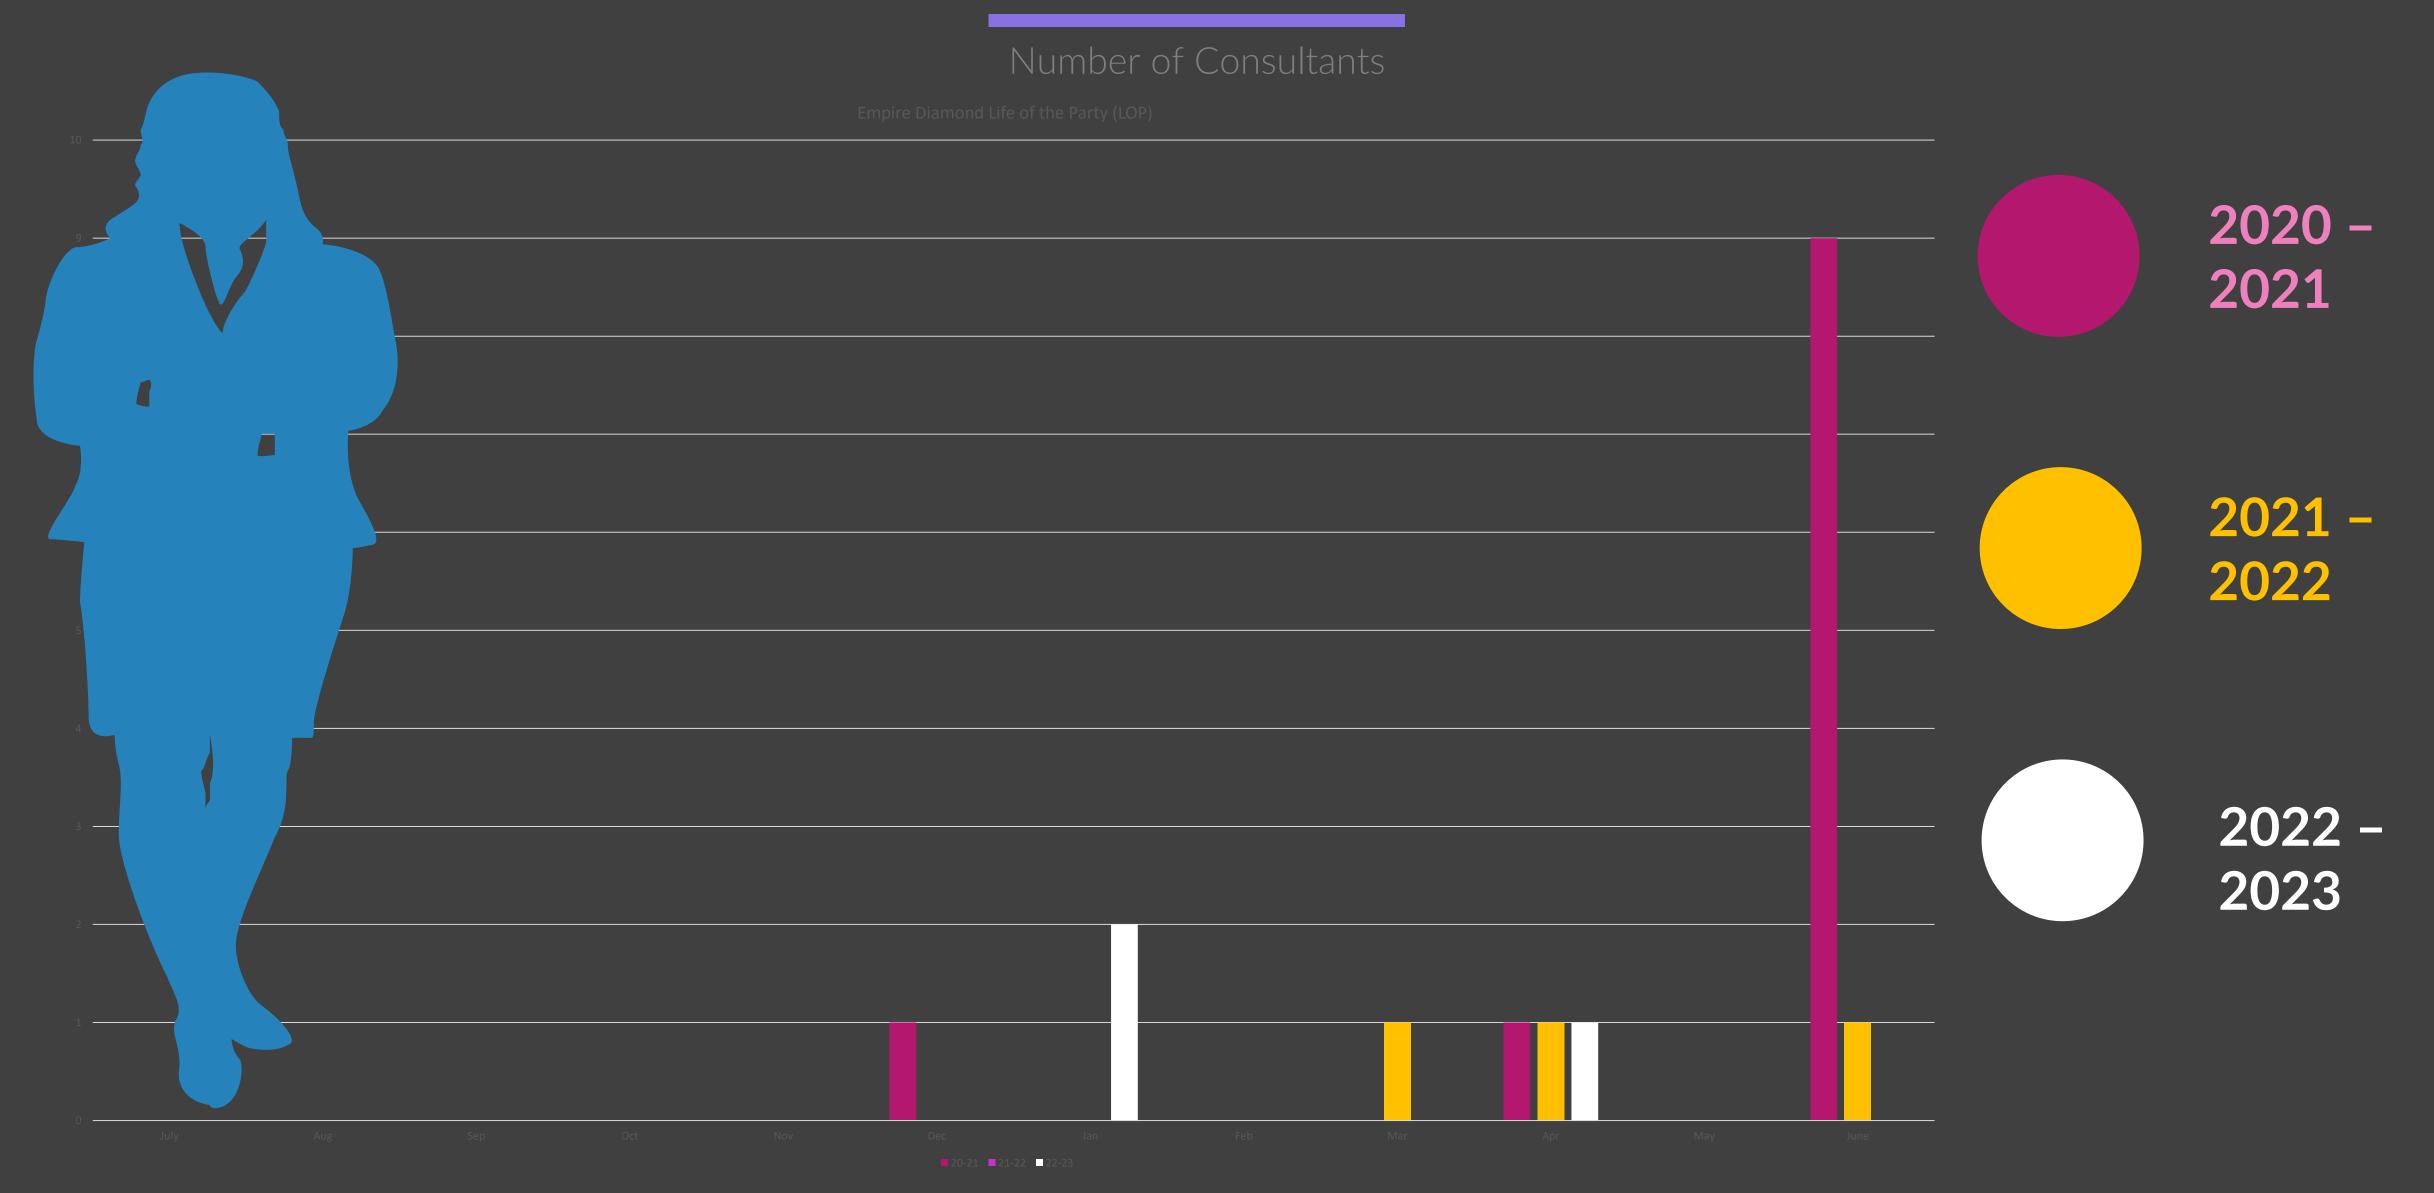

Jetsetter                 | 0.05%                                                | \$229,310.94                 | \$25,479.52               | \$76,623.90                |
| Luxe Jetsetter<br>& Above | 0.01%                                                | \$246,362.25                 | \$100,571.05              | \$154,710.18               |

#### YOU ARE HERE!

And I thank you.



# Life of the Party LOP Ranks

Look at the ranks and how the achievements have changed in volume, timing, and raw numbers.



# Elites & Crown Club

Look at the ranks and how the achievements have changed in volume, timing, and raw numbers.



# Income Disclosure Statement 2022

The full. estimated 2022
Income Disclosure Statement
will be prepared
--with your help!

# **Empire Diamond Life of the Party (LOP)**



### **Empire Diamond Life of the Party (LOP) Total PV**

Total Personal Volume (PV)







# **Empire Diamond Life of the Party (LOP) in US Dollars**

Total US Dollars



#### Pink Diamond Life of the Party (LOP)

Number of Consultants





# Pink Diamond Life of the Party (LOP)



#### Pink Diamond Life of the Party (LOP) Personal Volume

Total Personal Volume (PV)

6,150,000

2020 -2021

3,750,000

2021 - 2022

2,700,000

# Pink Diamond Life of the Party (LOP) in US Dollars

n US Dollars

50k PV/2=75kk

\$16,912,500

2020 -2021

\$10,312,500

2021 - 2022

\$7,425,000

#### BRONZE Life of the Party (LOP)



# BRONZE Life of the Party (LOP)

Number of Consultants



#### BRONZE Life of the Party (LOP) Number of Consultants



#### BRONZE Life of the Party (LOP) Personal Volume (PV)

Pers