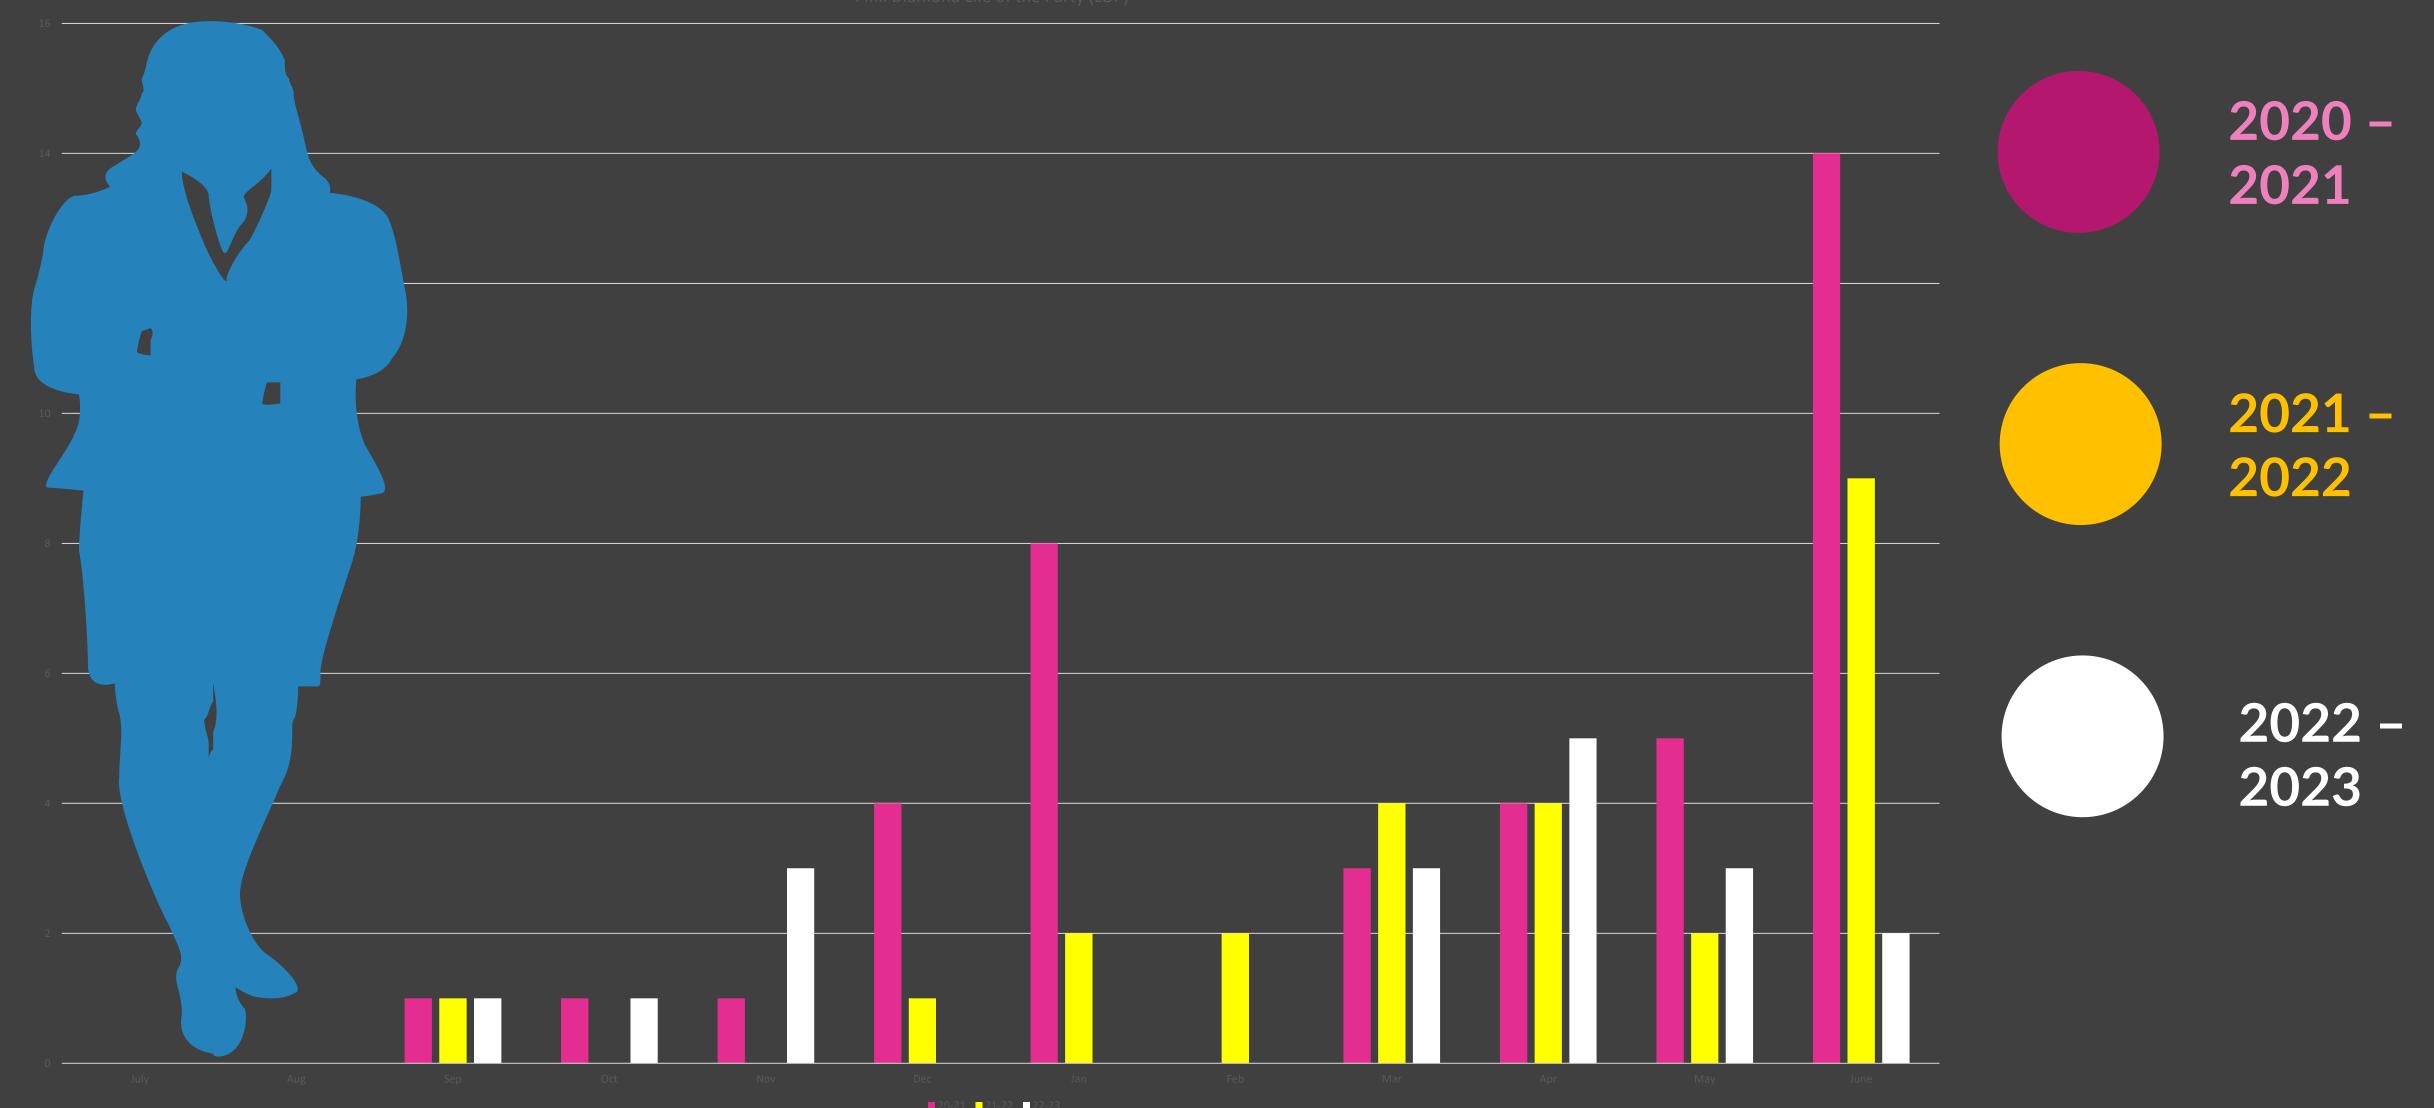

| \$246,362.25                 | \$100,571.05              | \$154,710.18               |

#### YOU ARE HERE!

And I thank you.



# Life of the Party LOP Ranks

Look at the ranks and how the achievements have changed in volume, timing, and raw numbers.



# Elites & Crown Club

Look at the ranks and how the achievements have changed in volume, timing, and raw numbers.



# Income Disclosure Statement 2022

The full. estimated 2022
Income Disclosure Statement
will be prepared
--with your help!

# **Empire Diamond Life of the Party (LOP)**



### **Empire Diamond Life of the Party (LOP) Total PV**

Total Personal Volume (PV)







# **Empire Diamond Life of the Party (LOP) in US Dollars**

Total US Dollars



#### Pink Diamond Life of the Party (LOP)

Number of Consultants





# Pink Diamond Life of the Party (LOP)



#### Pink Diamond Life of the Party (LOP) Personal Volume

Total Personal Volume (PV)

6,150,000

2020 -2021

3,750,000

2021 - 2022

2,700,000

# Pink Diamond Life of the Party (LOP) in US Dollars

n US Dollars

50k PV/2=75kk

\$16,912,500

2020 -2021

\$10,312,500

2021 - 2022

\$7,425,000

#### BRONZE Life of the Party (LOP)



# BRONZE Life of the Party (LOP)

Number of Consultants



#### BRONZE Life of the Party (LOP) Number of Consultants



#### BRONZE Life of the Party (LOP) Personal Volume (PV)

Personal Volume

104,585,000

2020 -2021

53,550,000

2021 -2022

26,260,000

# Empire Diamond Life of the Party (LOP) in US Dollars

Total US Dollars



# Pink Diamond Life of the Party (LOP) in US Dollars

n US Dollars



#### BRONZE Life of t