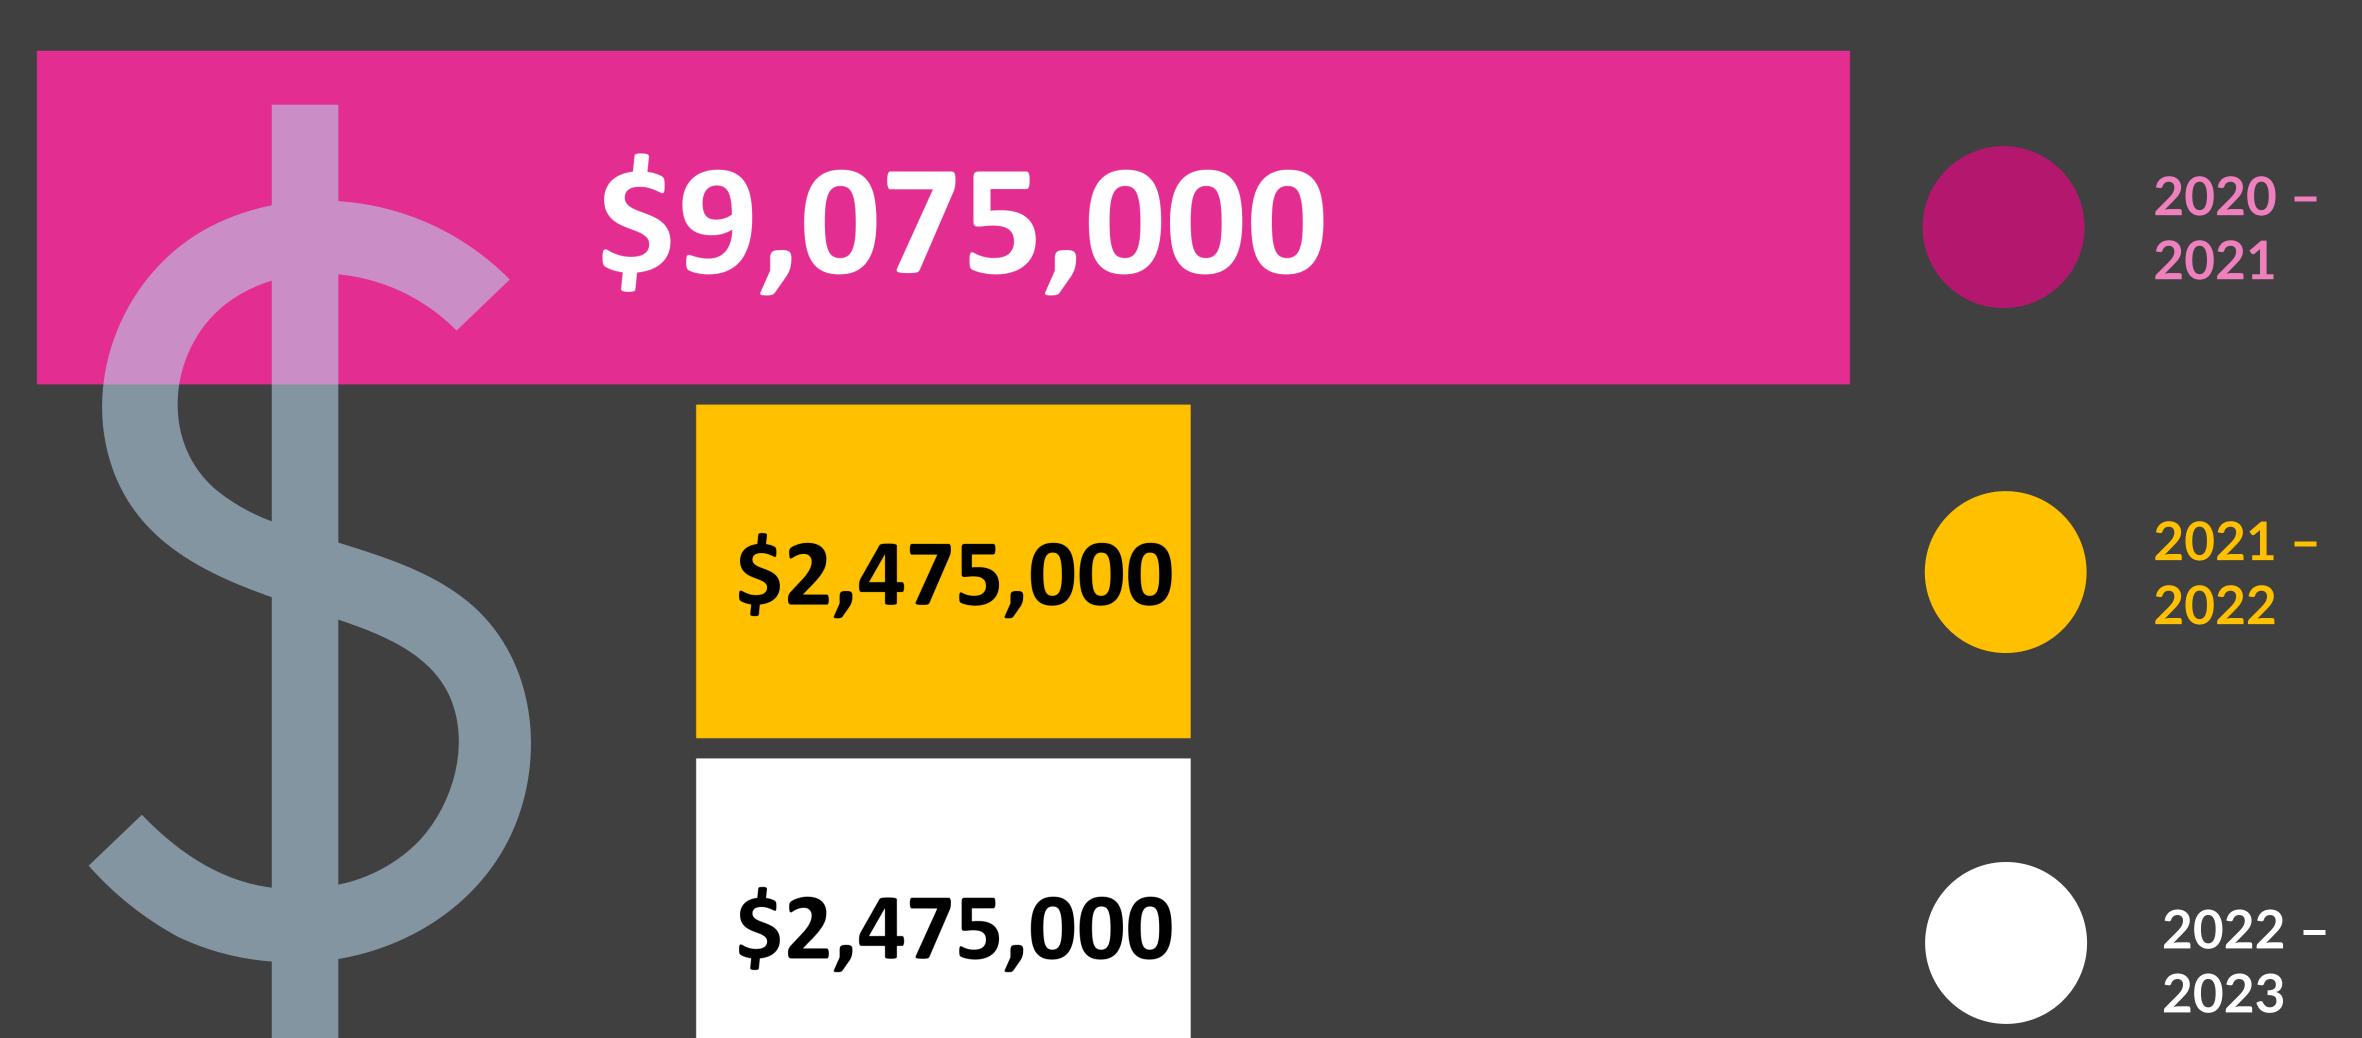

# **Empire Diamond Life of the Party (LOP) in US Dollars**

Total US Dollars

# Empire Diamond Life of the Party (LOP) in US Dollars

Total US Dollars