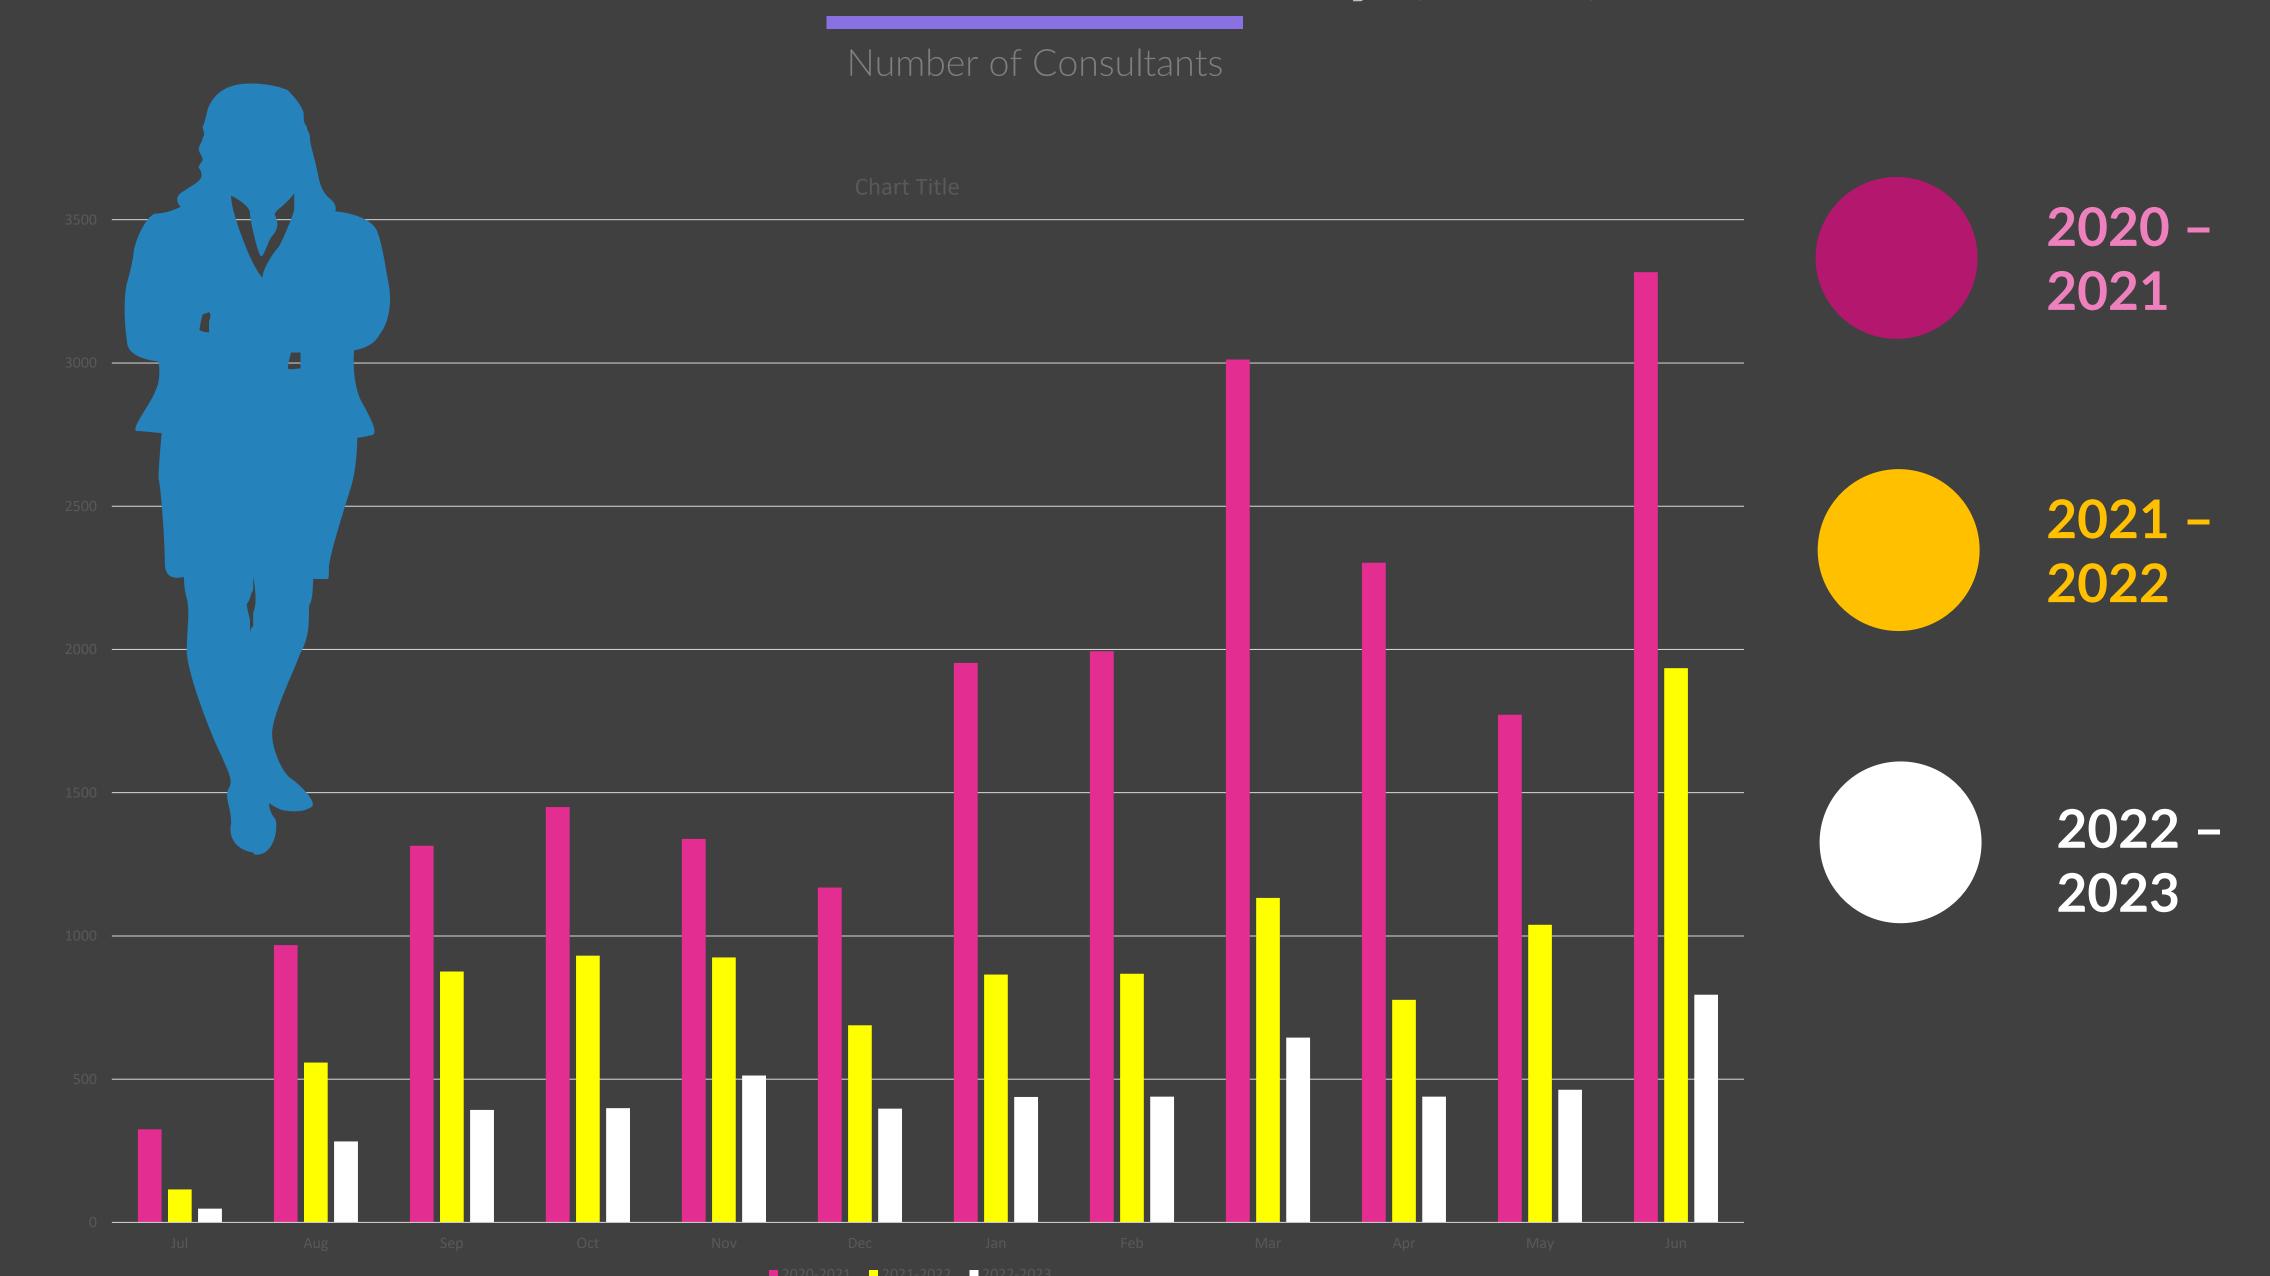

numbers.



# Income Disclosure Statement 2022

The full. estimated 2022
Income Disclosure Statement
will be prepared
--with your help!

# **Empire Diamond Life of the Party (LOP)**



### **Empire Diamond Life of the Party (LOP) Total PV**

Total Personal Volume (PV)







# **Empire Diamond Life of the Party (LOP) in US Dollars**

Total US Dollars



#### Pink Diamond Life of the Party (LOP)

Number of Consultants





# Pink Diamond Life of the Party (LOP)



#### Pink Diamond Life of the Party (LOP) Personal Volume

Total Personal Volume (PV)

6,150,000

2020 -2021

3,750,000

2021 - 2022

2,700,000

# Pink Diamond Life of the Party (LOP) in US Dollars

n US Dollars

50k PV/2=75kk

\$16,912,500

2020 -2021

\$10,312,500

2021 - 2022

\$7,425,000

#### BRONZE Life of the Party (LOP)



# BRONZE Life of the Party (LOP)

Number of Consultants



#### BRONZE Life of the Party (LOP) Number of Consultants



#### BRONZE Life of the Party (LOP) Personal Volume (PV)

Personal Volume

104,585,000

2020 -2021

53,550,000

2021 -2022

26,260,000

# Empire Diamond Life of the Party (LOP) in US Dollars

Total US Dollars



# Pink Diamond Life of the Party (LOP) in US Dollars

n US Dollars



#### BRONZE Life of the Party (LOP) in US Dollars

JS Dollars

k PV/2=2.5k



2020 -2021

\$147,262,500

2021 -2022

\$72,215,000

| Bonus Rank                | Percent of Consultants  Earning Commissions  Monthly | Highest Monthly  Bonus  Paid | Lowest Monthly Bonus Paid | Average Monthly Bonus Paid |
|---------------------------|------------------------------------------------------|--------