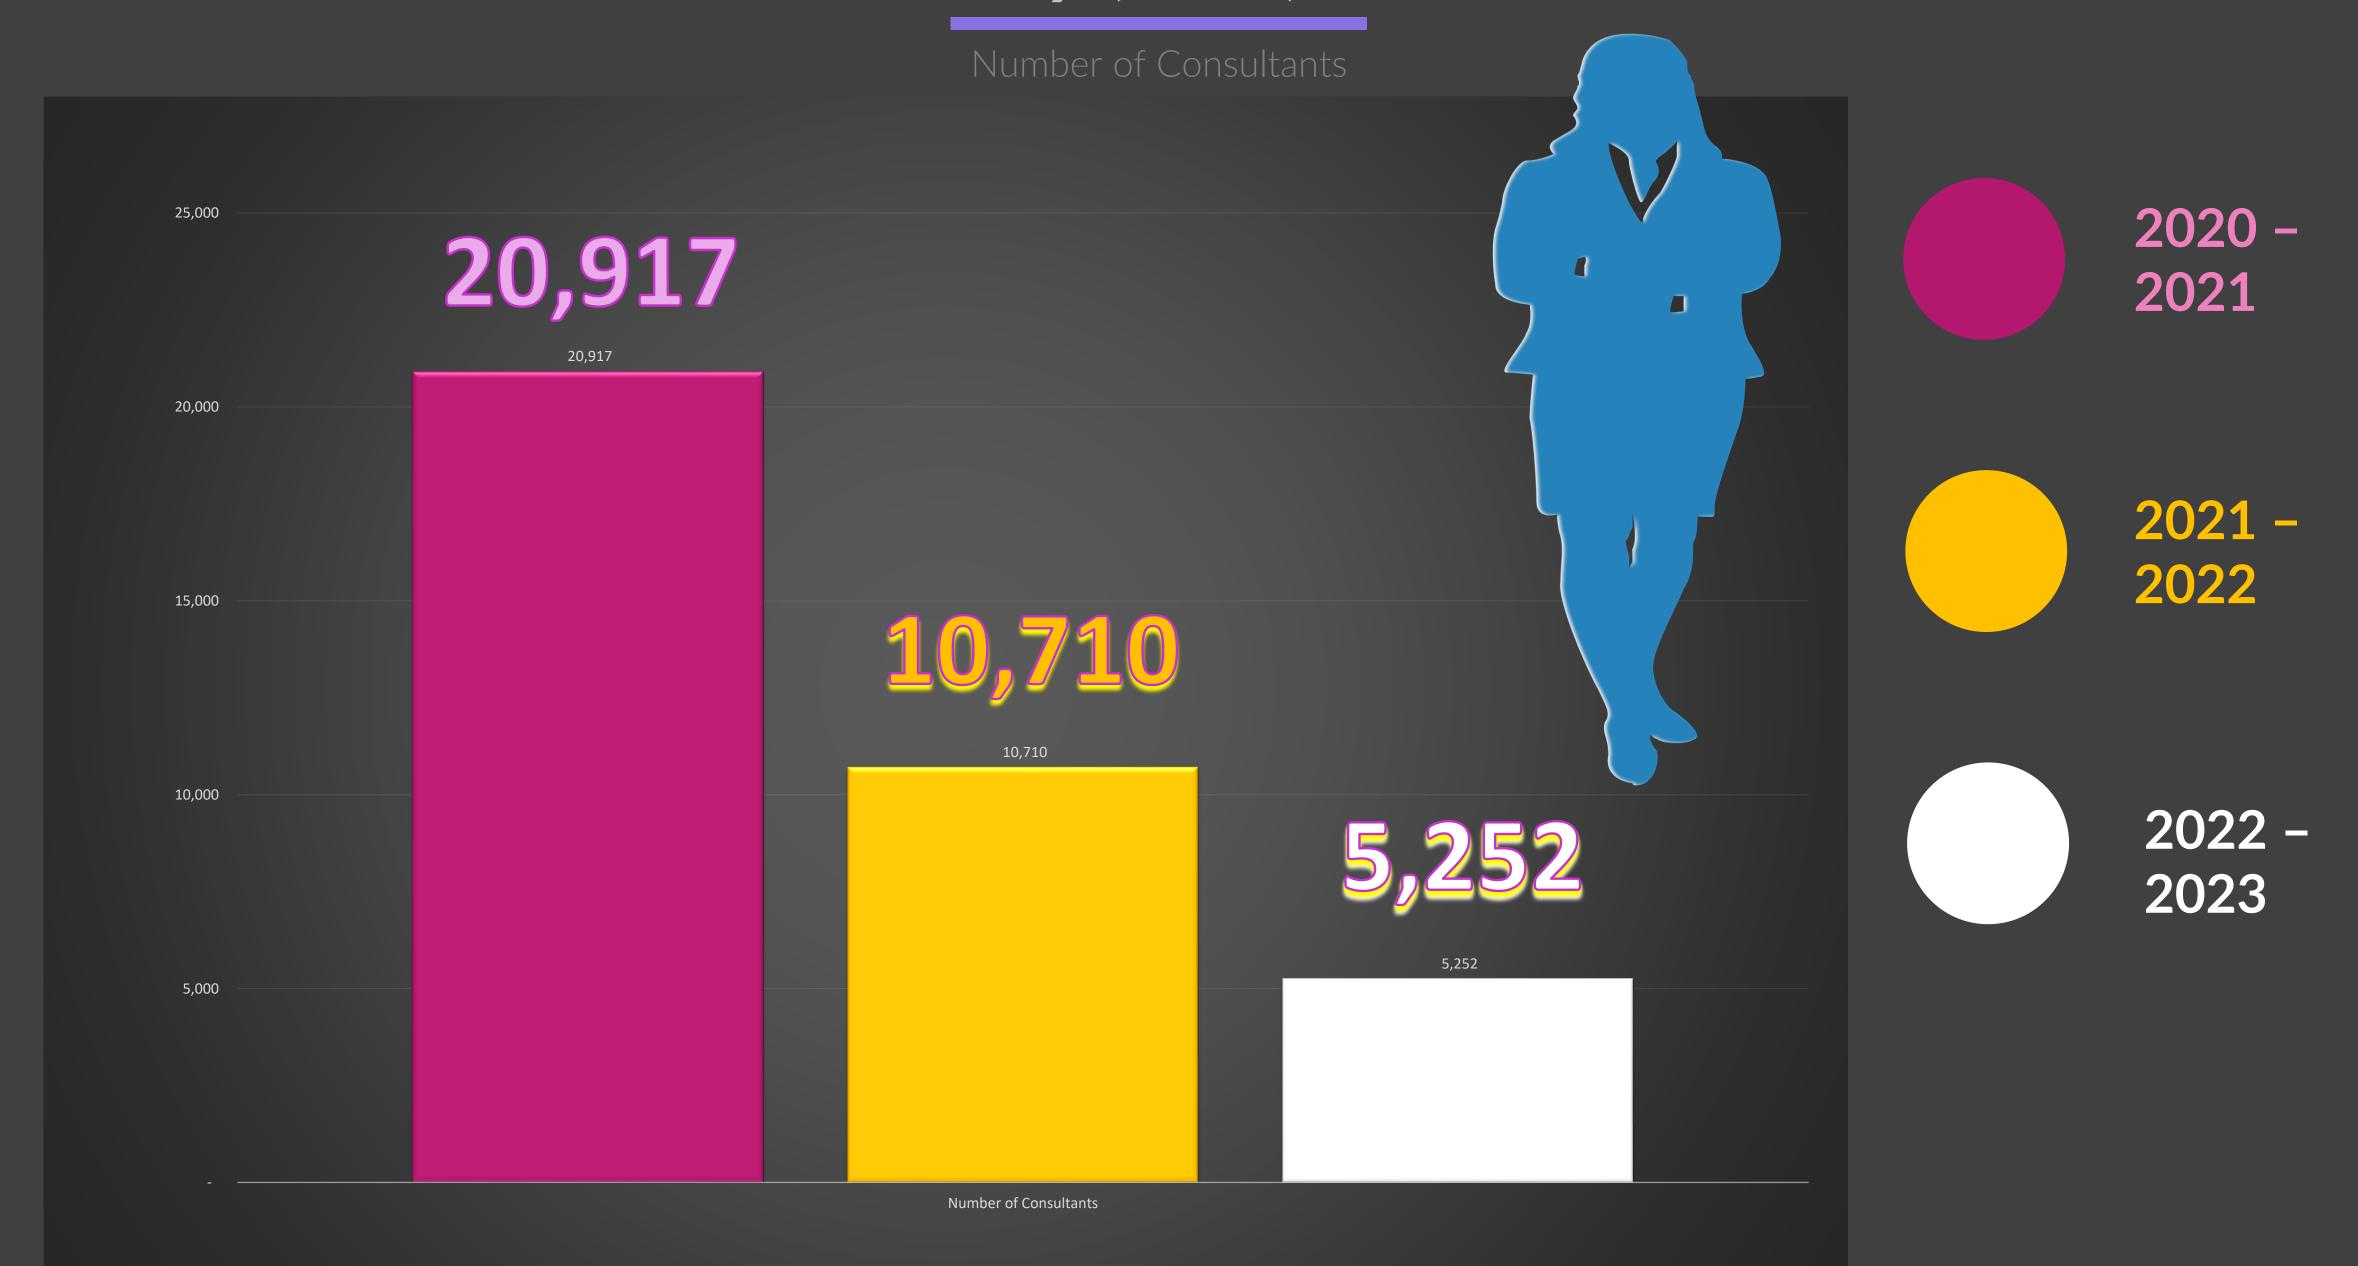

-with your help!

# **Empire Diamond Life of the Party (LOP)**



### **Empire Diamond Life of the Party (LOP) Total PV**

Total Personal Volume (PV)







# **Empire Diamond Life of the Party (LOP) in US Dollars**

Total US Dollars



#### Pink Diamond Life of the Party (LOP)

Number of Consultants





# Pink Diamond Life of the Party (LOP)



#### Pink Diamond Life of the Party (LOP) Personal Volume

Total Personal Volume (PV)

6,150,000

2020 -2021

3,750,000

2021 - 2022

2,700,000

# Pink Diamond Life of the Party (LOP) in US Dollars

n US Dollars

50k PV/2=75kk

\$16,912,500

2020 -2021

\$10,312,500

2021 - 2022

\$7,425,000

#### BRONZE Life of the Party (LOP)



# BRONZE Life of the Party (LOP)

Number of Consultants



#### BRONZE Life of the Party (LOP) Number of Consultants



#### BRONZE Life of the Party (LOP) Personal Volume (PV)

Personal Volume

104,585,000

2020 -2021

53,550,000

2021 -2022

26,260,000

# Empire Diamond Life of the Party (LOP) in US Dollars

Total US Dollars



# Pink Diamond Life of the Party (LOP) in US Dollars

n US Dollars



#### BRONZE Life of the Party (LOP) in US Dollars

JS Dollars

k PV/2=2.5k



2020 -2021

\$147,262,500

2021 -2022

\$72,215,000

| Bonus Rank                | Percent of Consultants  Earning Commissions  Monthly | Highest Monthly  Bonus  Paid | Lowest Monthly Bonus Paid | Average Monthly Bonus Paid |
|---------------------------|------------------------------------------------------|------------------------------|---------------------------|----------------------------|
| Consultant                | 3.07%