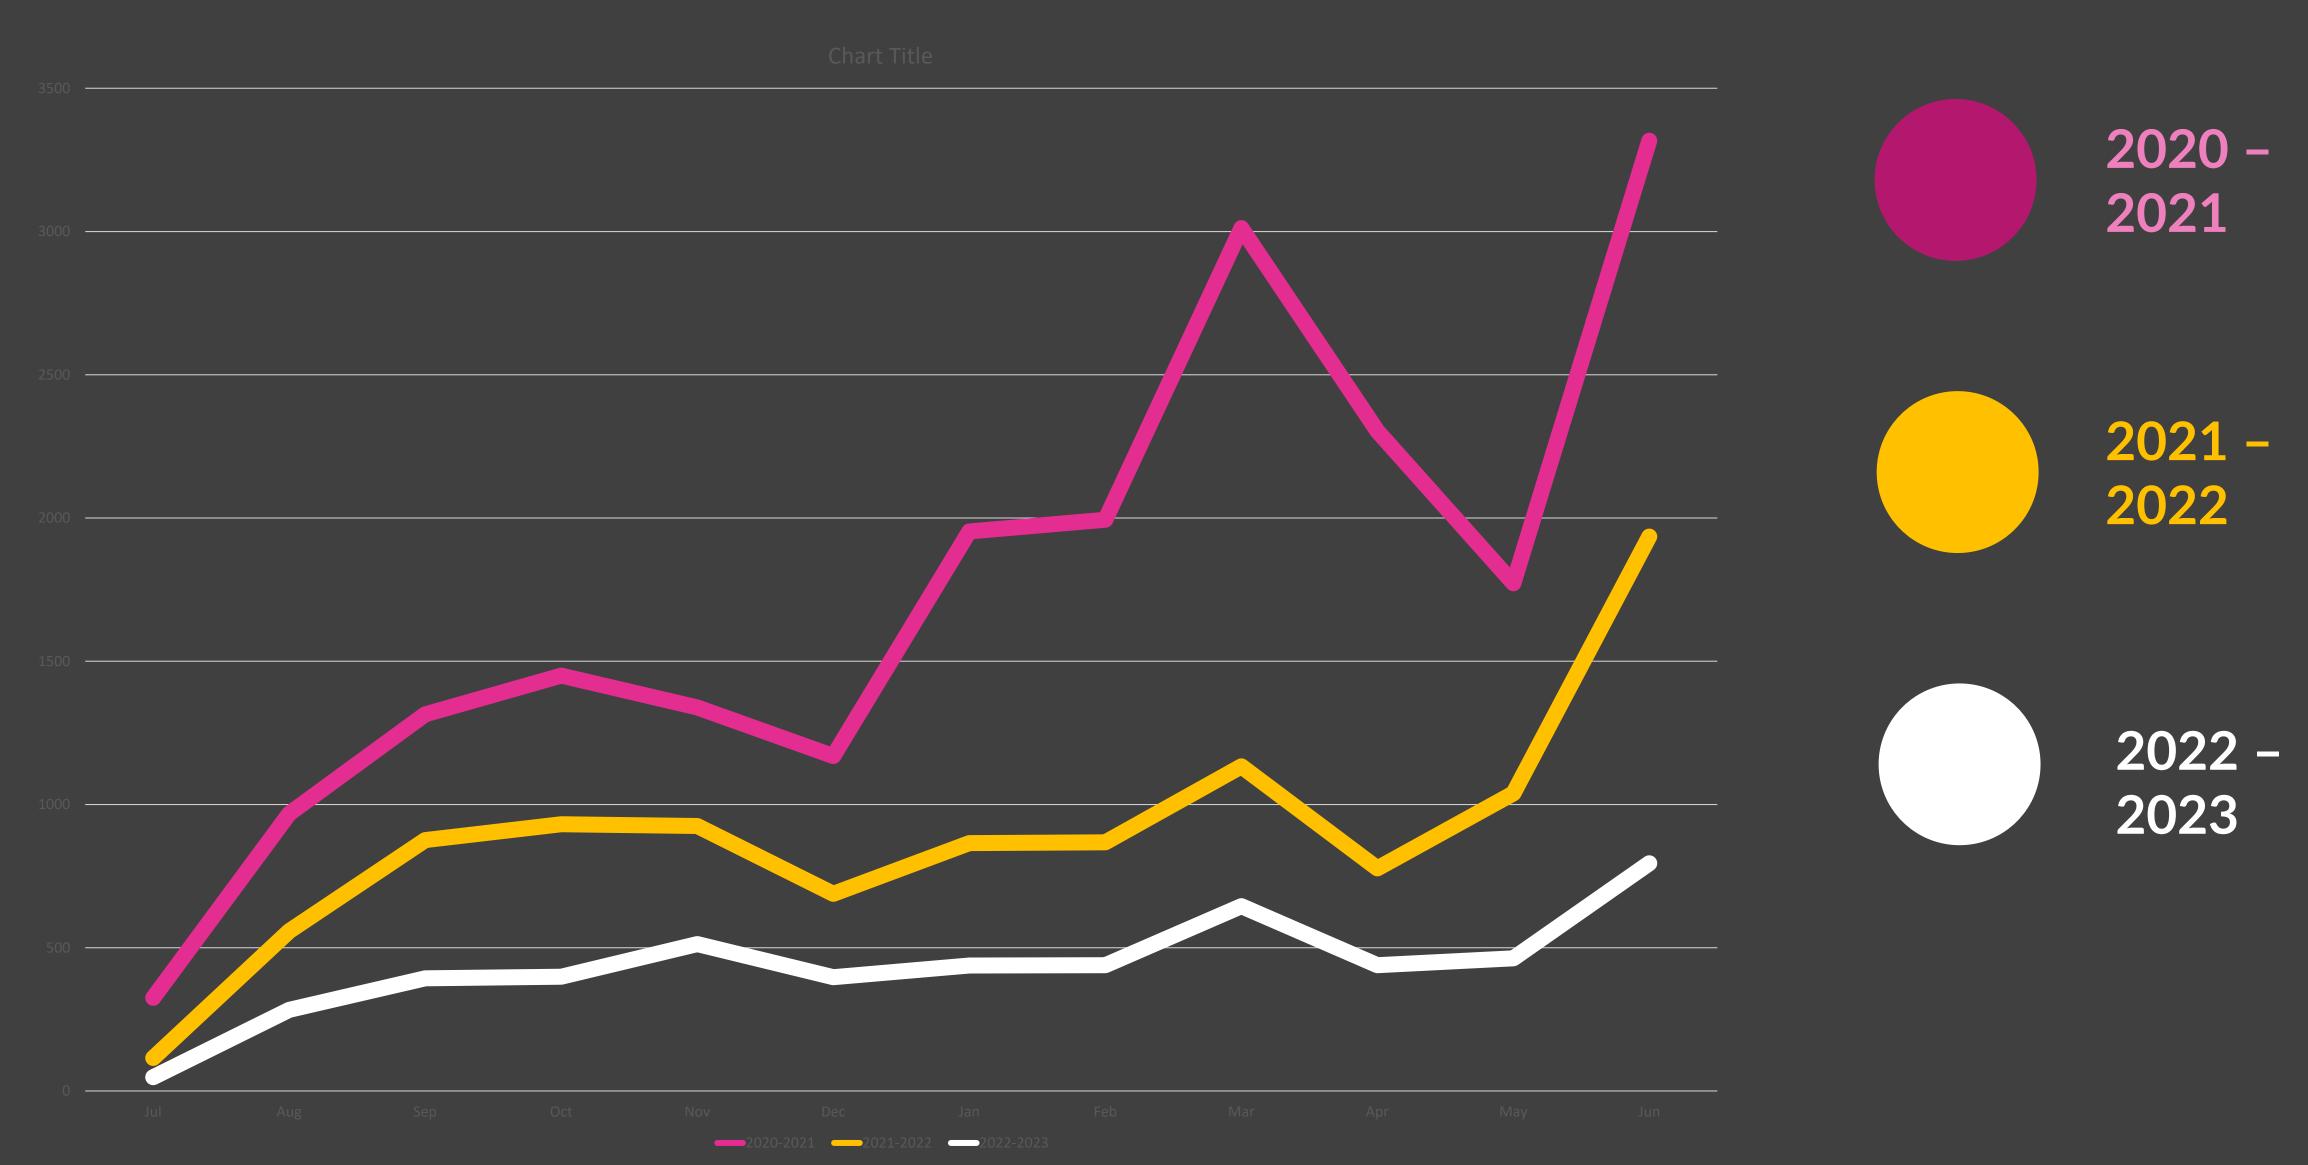

# BRONZE Life of the Party (LOP)

Number of Consultants

#### BRONZE Life of the Party (LOP) Number of Consultants