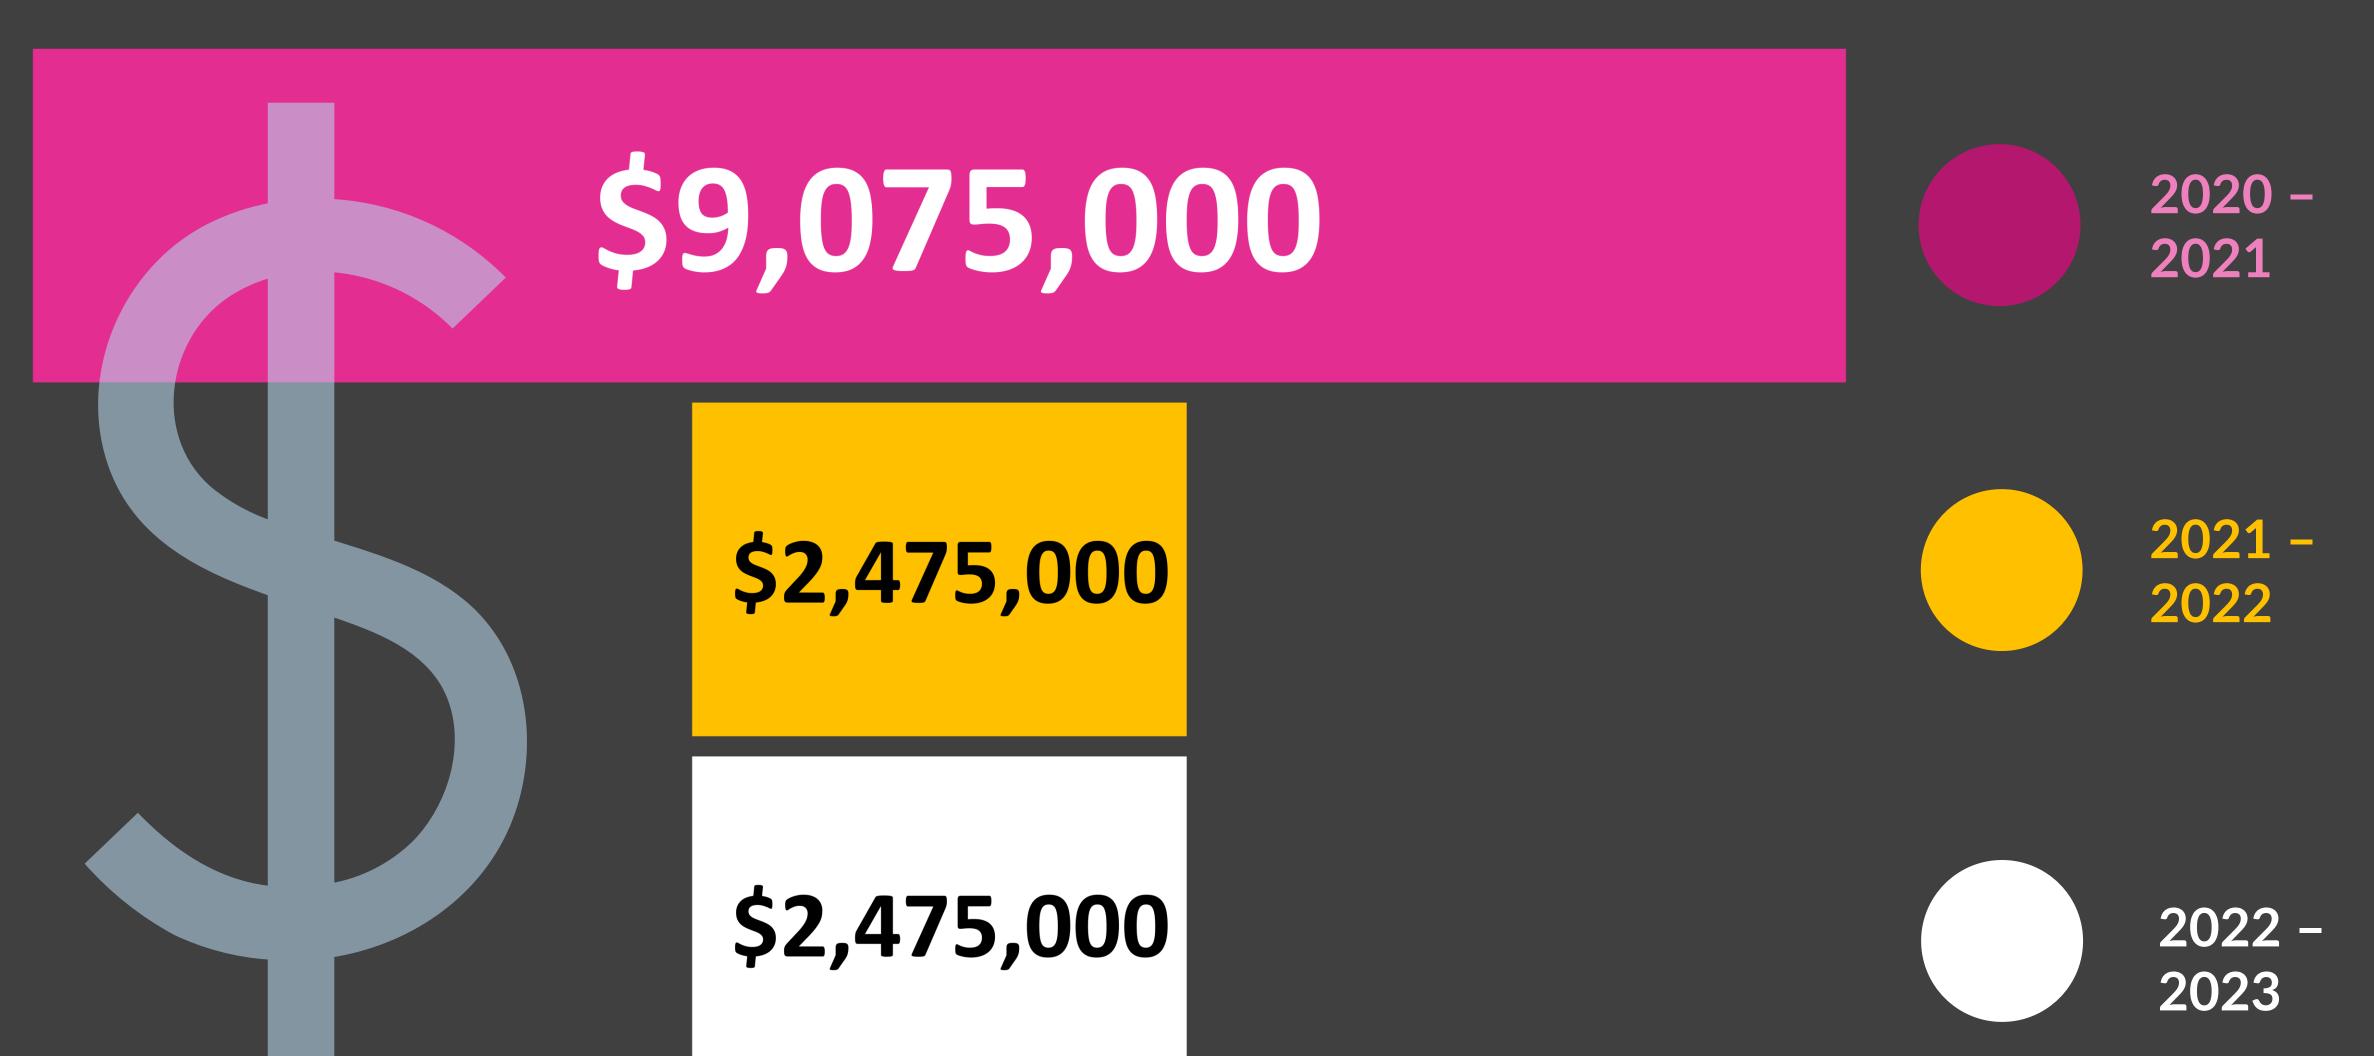

# Pink Diamond Life of the Party (LOP) in US Dollars

n US Dollars

50k PV/2=75kk

\$16,912,500

2020 -2021

\$10,312,500

2021 - 2022

\$7,425,000

# Pink Diamond Life of the Party (LOP) in US Dollars

n US Dollars