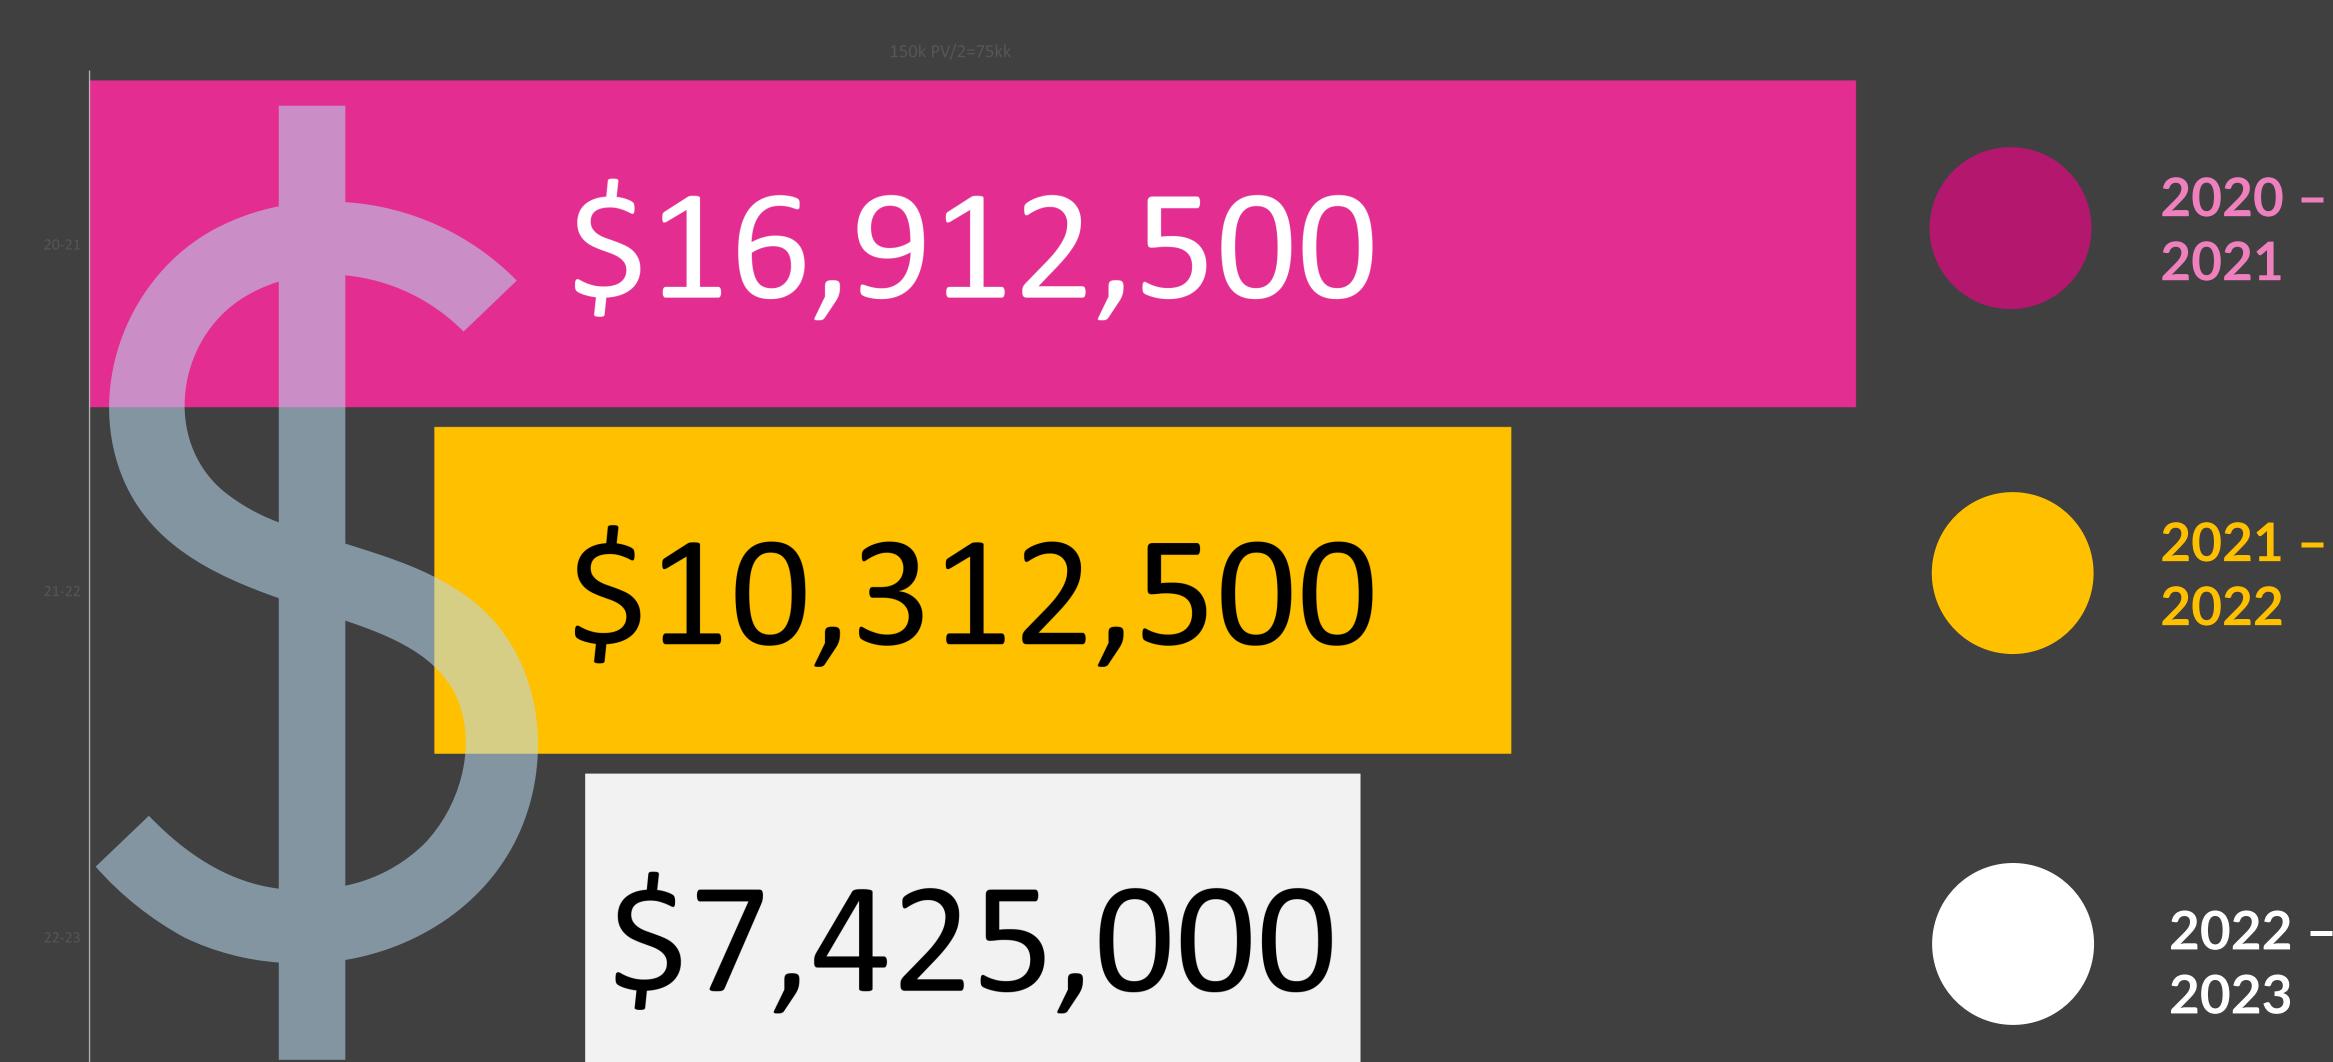

# Pink Diamond Life of the Party (LOP) in US Dollars

n US Dollars

50k PV/2=75kk

\$16,912,500

2020 -2021

\$10,312,500

2021 - 2022

\$7,425,000