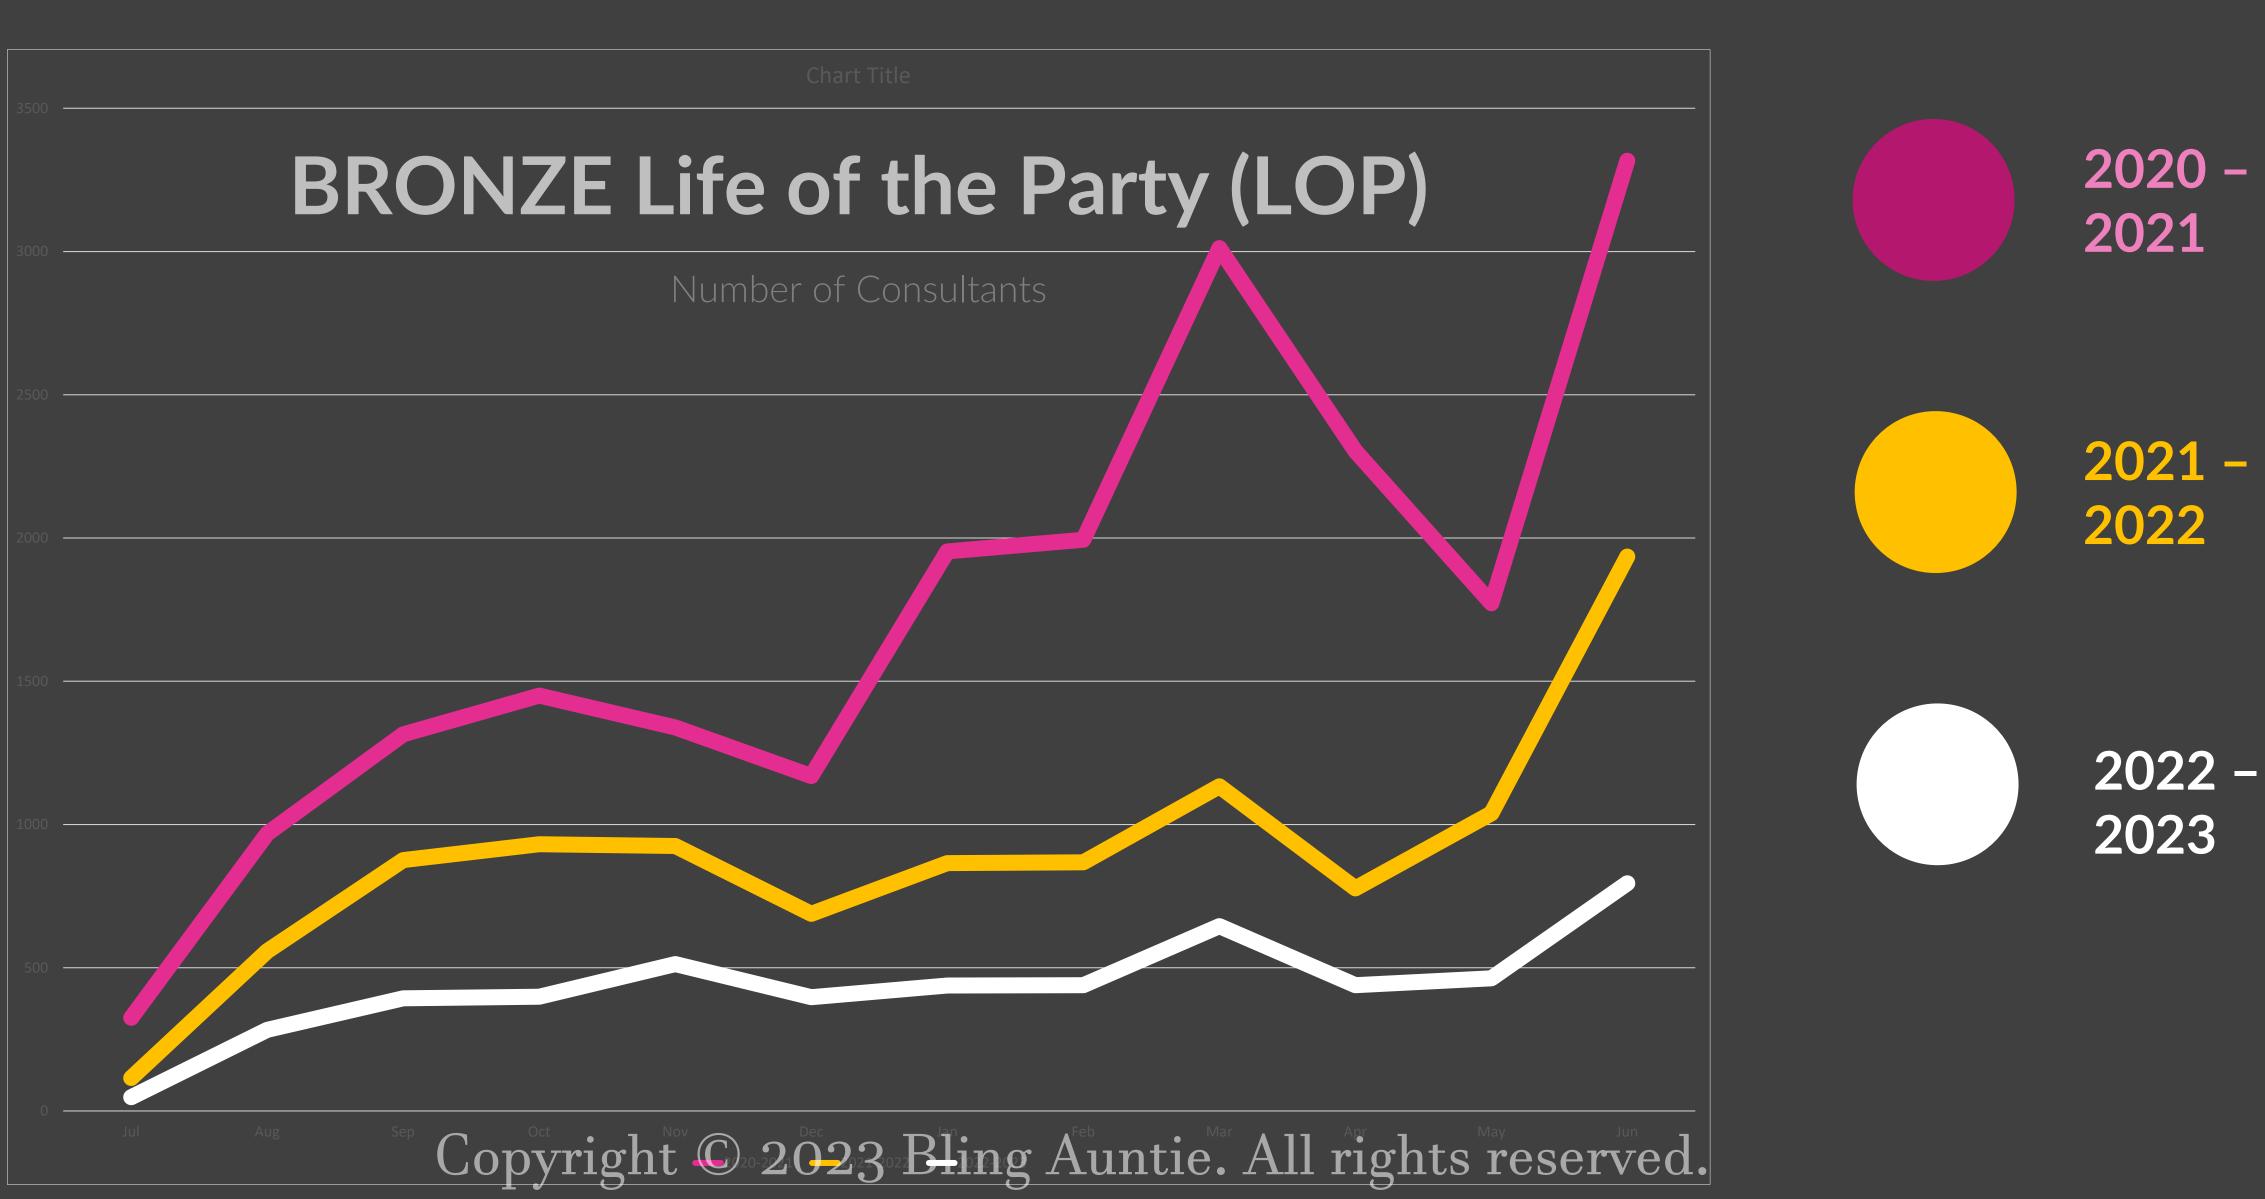

# **BRONZE Life of the Party (LOP) in US Dollars**

| Bonus Rank                | Percent of Consultants<br>Earning Commissions<br>Monthly | Highest Monthly<br>Bonus<br>Paid | Lowest Monthly Bonus<br>Paid | Average Monthly<br>Bonus<br>Paid |
|---------------------------|----------------------------------------------------------|----------------------------------|------------------------------|----------------------------------|
| Consultant                | 3.07%                                                    | \$60.75                          | \$2.25                       | \$12.49                          |
| Star Consultant           | 69.77%                                                   | \$2,565.00                       | \$0.10                       | \$23.67                          |
| Director                  | 19.34%                                                   | \$9,710.65                       | \$15.00                      | \$196.22                         |
| Premier Director          | 3.17%                                                    | \$18,508.50                      | \$193.60                     | \$617.73                         |
| Executive Director        | 1.99%                                                    | \$15,936.48                      | \$392.62                     | \$1,033.87                       |
| Producer                  | 1.27%                                                    | \$26,988.92                      | \$881.02                     | \$2,049.04                       |
| Premier Producer          | 0.49%                                                    | \$12,585.96                      | \$1357.02                    | \$3,207.04                       |
| Executive Producer        | 0.42%                                                    | \$21,436.90                      | \$2,402.78                   | \$5,185.32                       |
| Fashionista               | 0.23%                                                    | \$49,102.16                      | \$4,241.26                   | \$10,170.12                      |
| A-Lister                  | 0.08%                                                    | \$54,394.22                      | \$8,617.48                   | \$17,266.97                      |
| Maven A-Lister            | 0.07%                                                    | \$72,221.36                      | \$16,698.80                  | \$28,918.04                      |
| Jetsetter                 | 0.05%                                                    | \$229,310.94                     | \$25,479.52                  | \$76,623.90                      |
| Luxe Jetsetter<br>& Above | 0.01%                                                    | \$246,362.25                     | \$100,571.05                 | \$154,710.18                     |