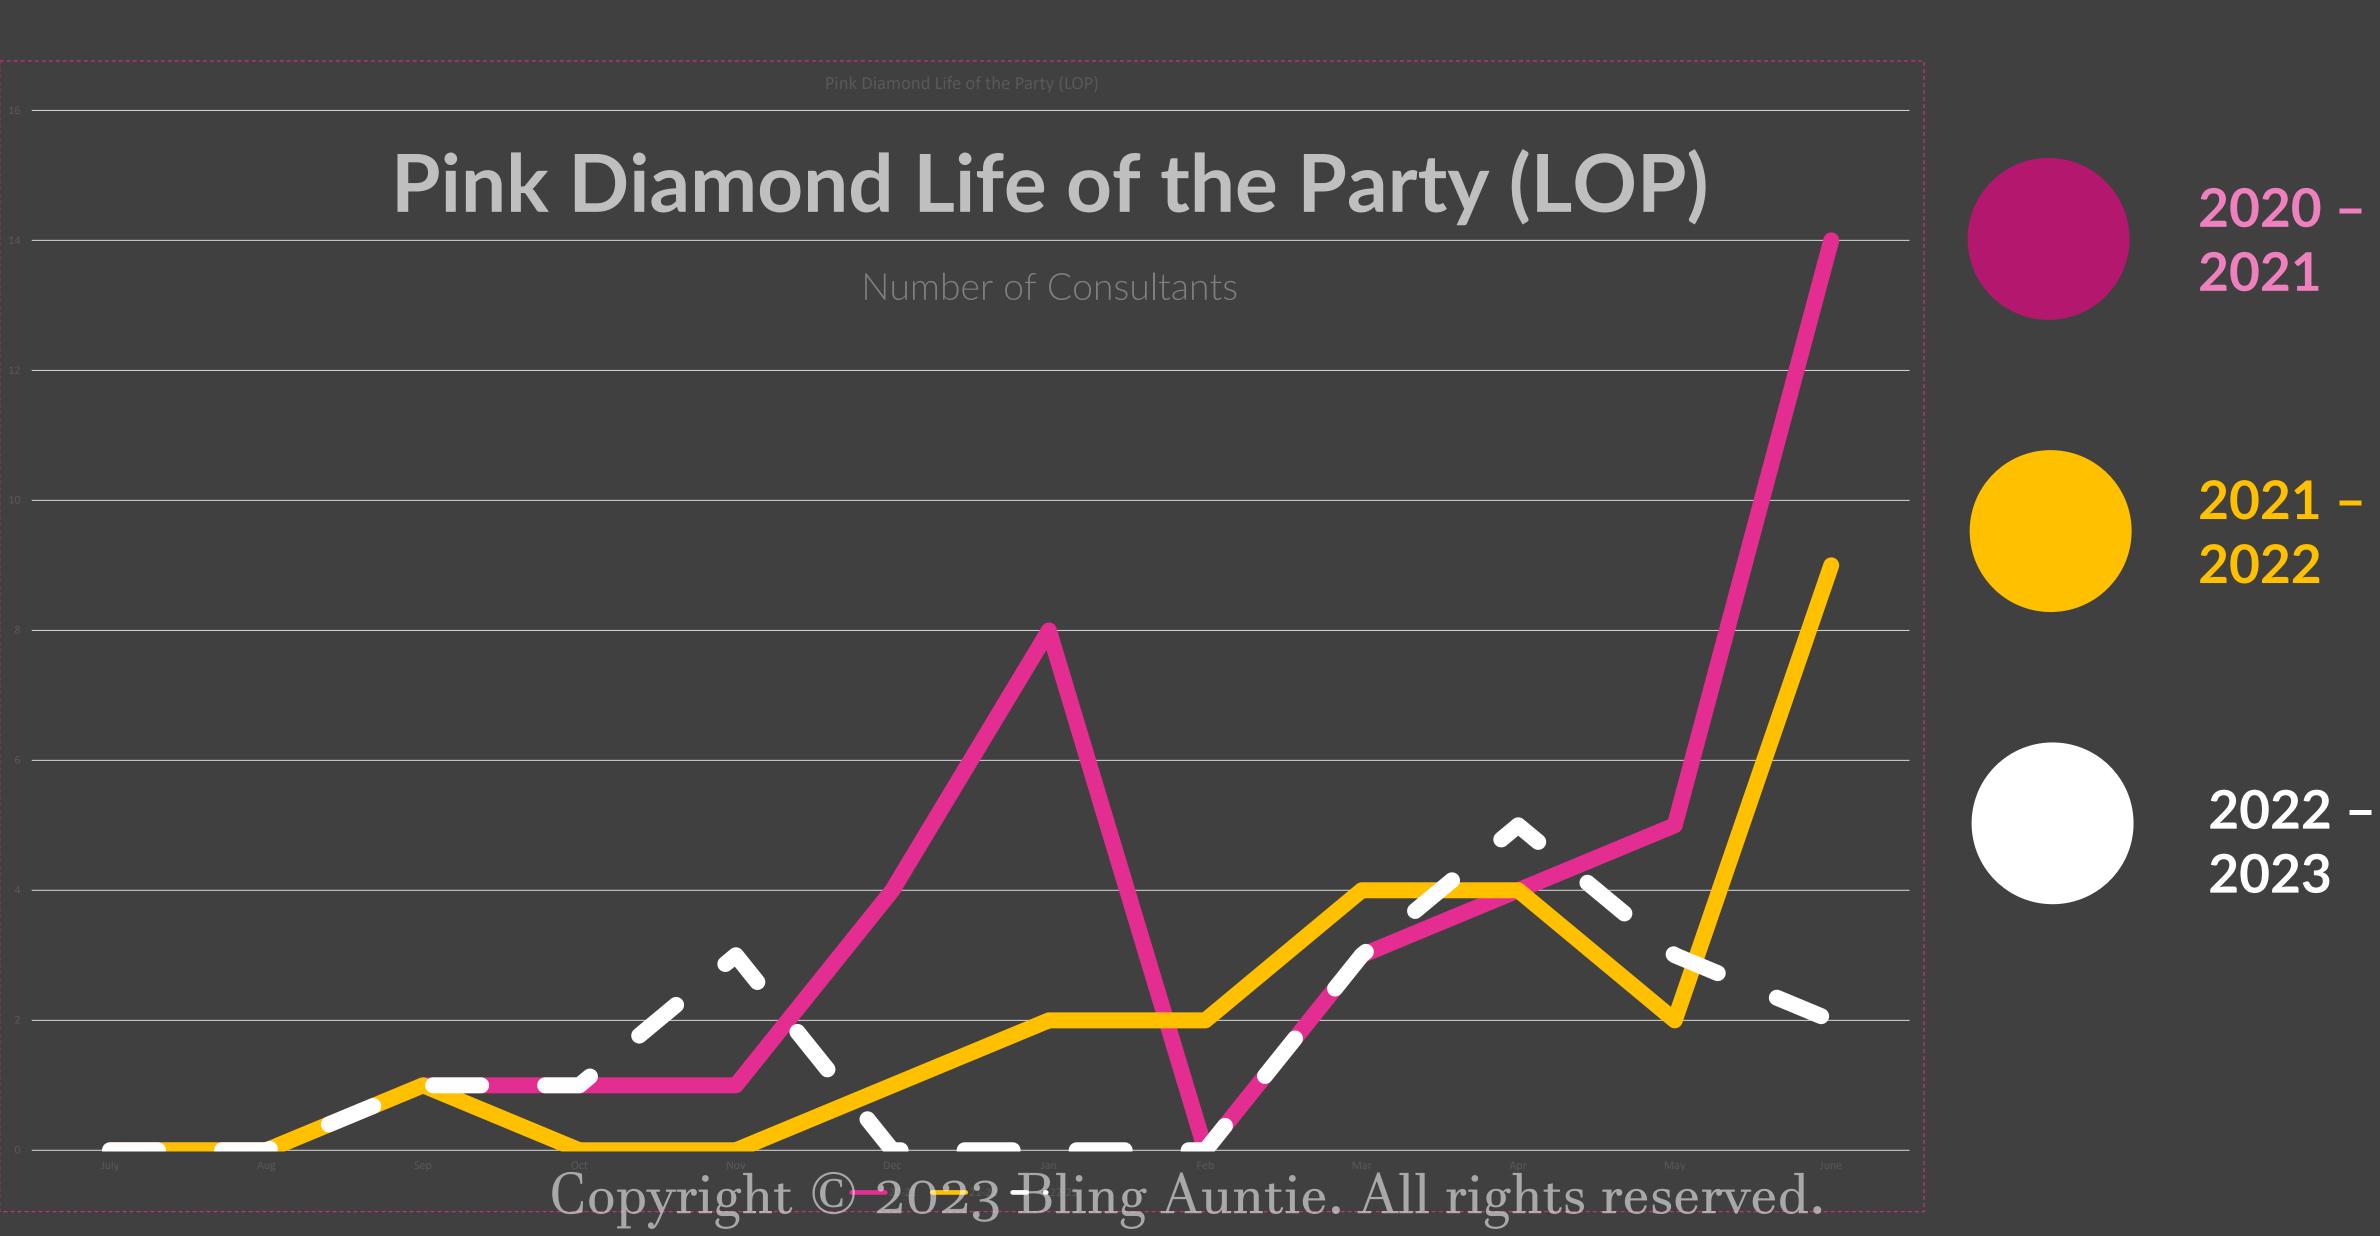

### Life of the Party LOP Ranks

Look at the ranks and how the achievements have changed in volume, timing, and raw numbers.