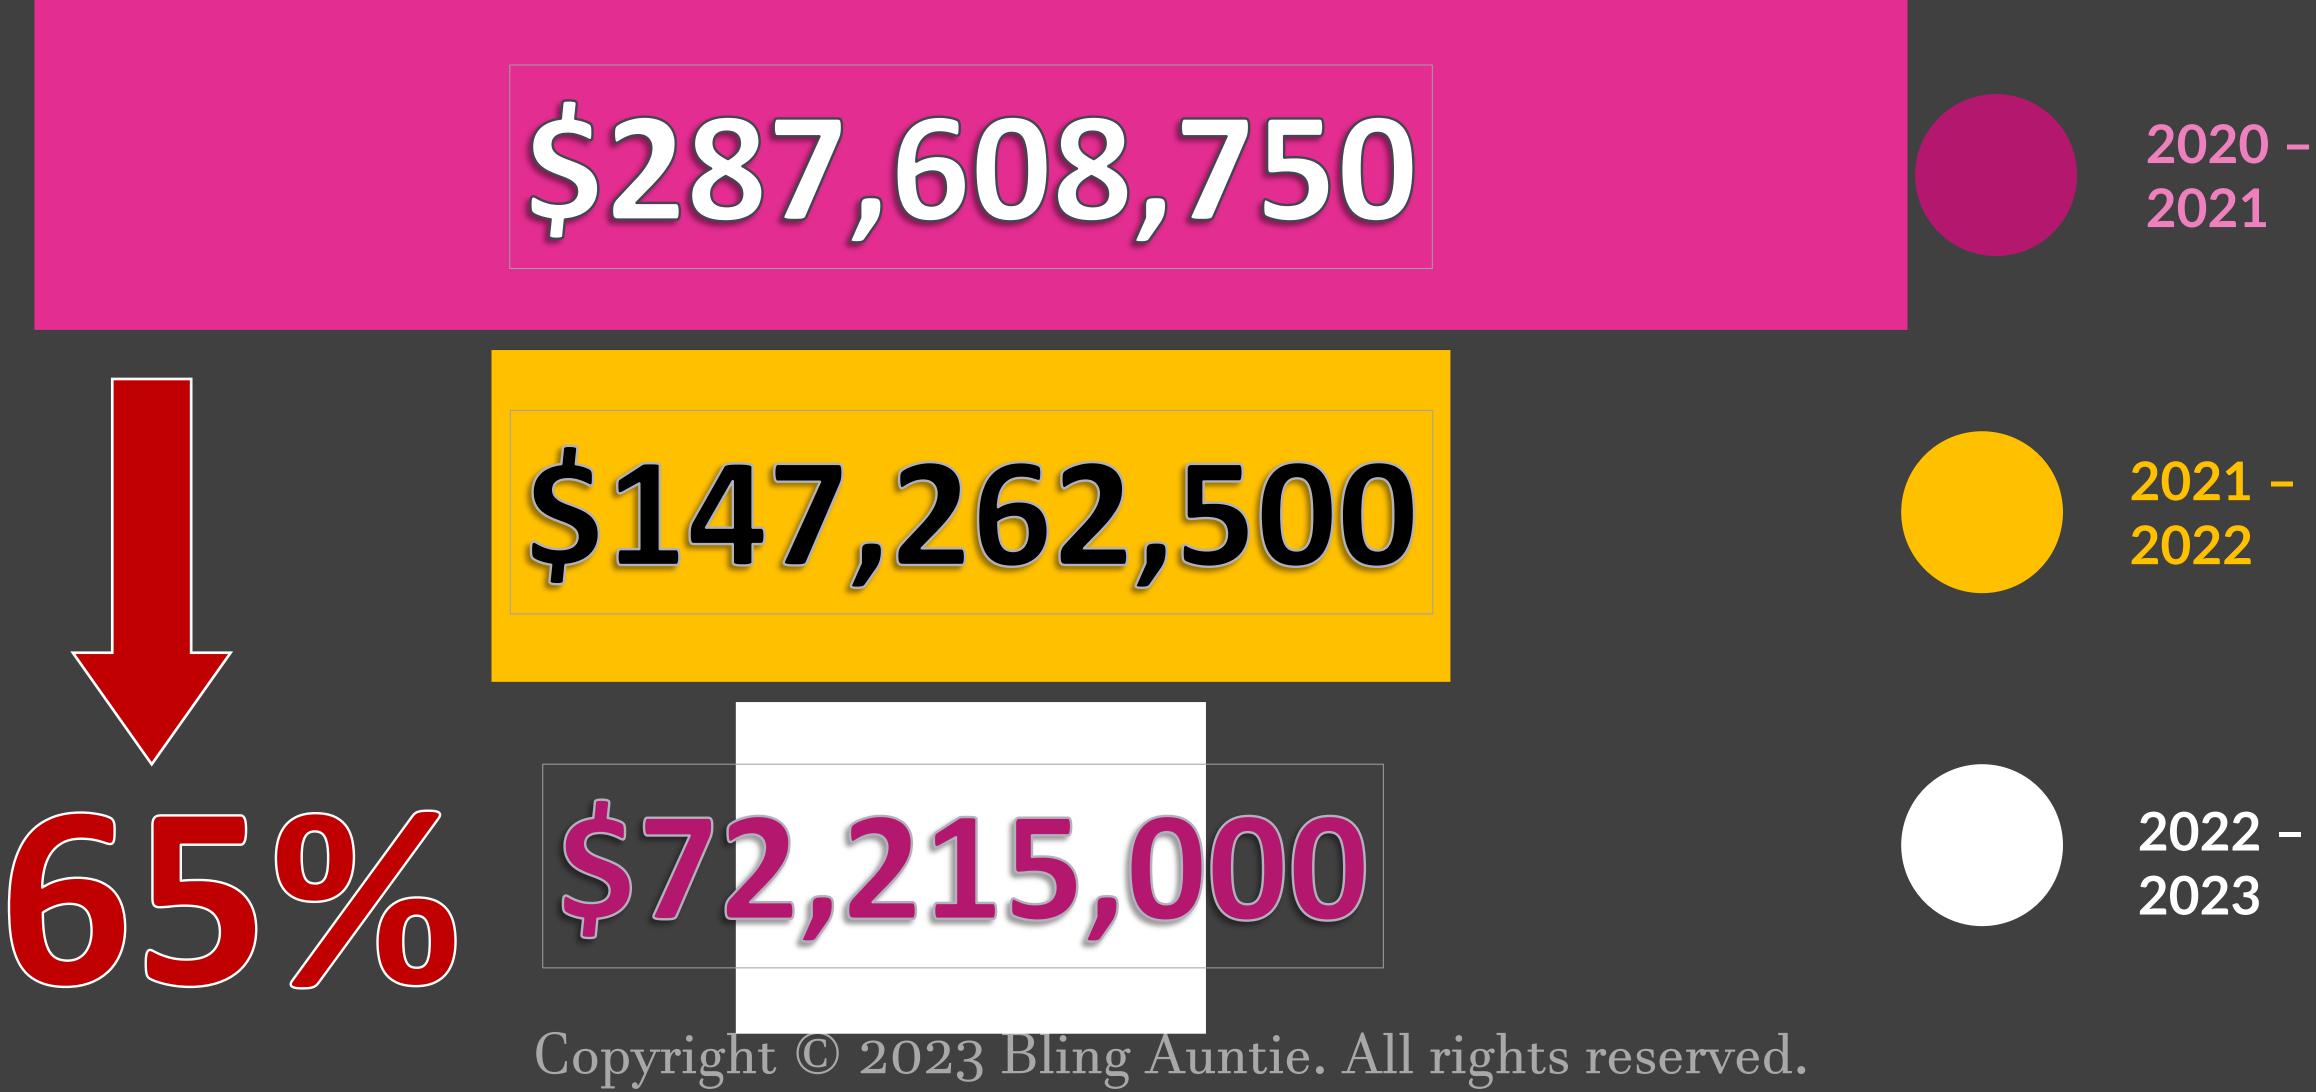

# PV+OV in US Dollars

2021 -2022

2022 -2023

Fashionista 30 in March 2021 None since Revenue shortfall of \$3,093,750

A-Lister 22 in March 2021 None since Revenue shortfall of \$4,537,500

Copyright © 2023 Bling Auntie. All rights reserved.

2020 -

Maven A-Lister 14 in March 2021 None since Revenue shortfall of \$4,812,500

Jetsetter • 3 in March 2021 None since Revenue shortfall of \$2,062,500

Luxe Jetsetter • 1 in April 2021 None since Revenue shortfall of \$687,500